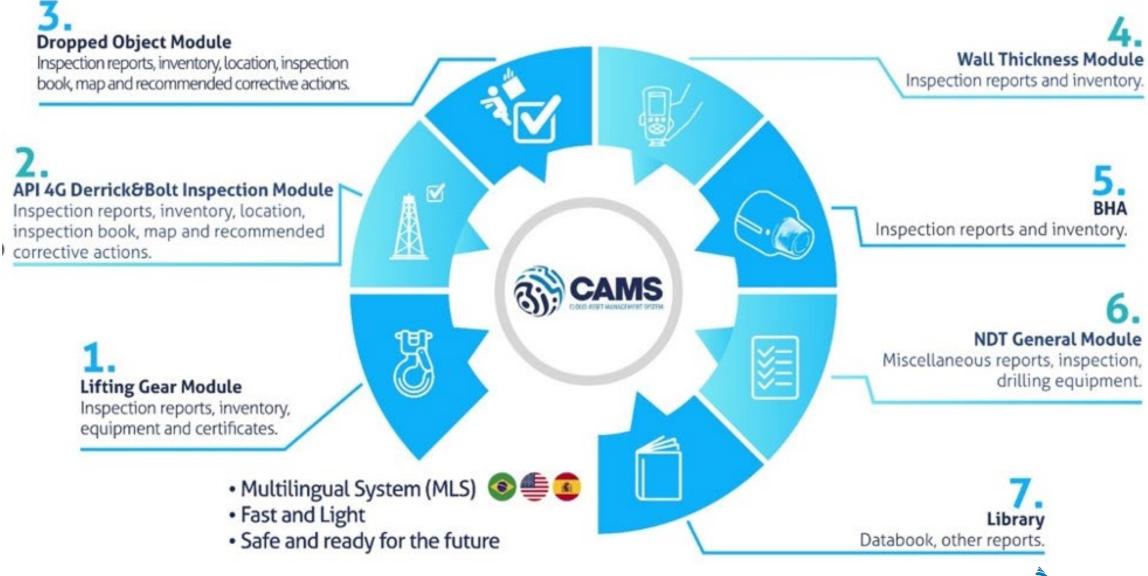

An innovative online platform to manage asset inspection, provide a sophisticated inventory system and reports tailored to our business and customer needs.

### **CAMS** - An innovative online platform to manage our portfolio of services all-in-one solution.