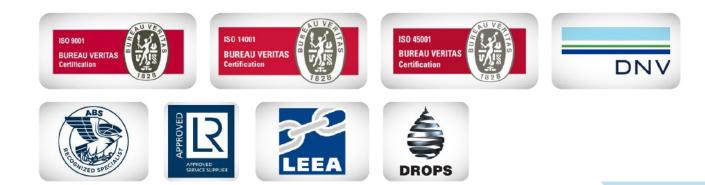

### **OUR ACCREDITATIONS**

We believe and invest heavily in the development of the Integrated Management System, concurrently in the security of three of the main Global Classification Societies, guaranteeing the robustness of our management system, the quality and efficiency of our operations:

- Integrated Management System (ISO 9001, ISO 14001 and 45001),.
- NDT Class and Hull Gauging Inspections, by ABS, DNV, BV and Loyd Register