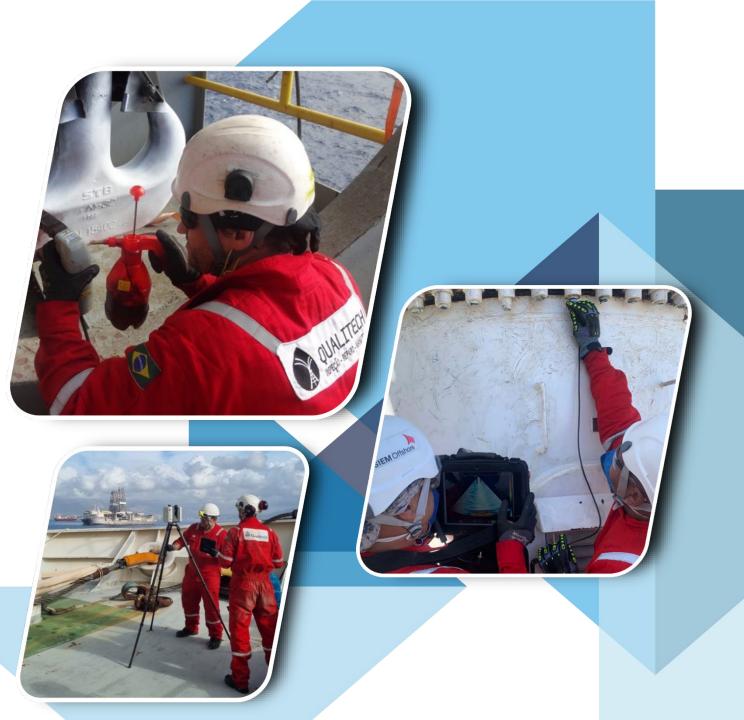

#### INTEGRITY AND CLASS INSPECTION

NDT - Conventional / Advanced SPS Hull Gauging and Structural Inspection HP / LP Piping in Service Survey Drone Inspection Brazilian Offshore Regulation Adequacy Fabric Maintenance & Asset Integrity Dolly Track Alignment Inspection

#### **REPAIR**

Engineering and Project Management Maintenance using Rope Access Painting / Welding / Cutting / Electrical Dolly/Guide Rail & Equipment Alignment