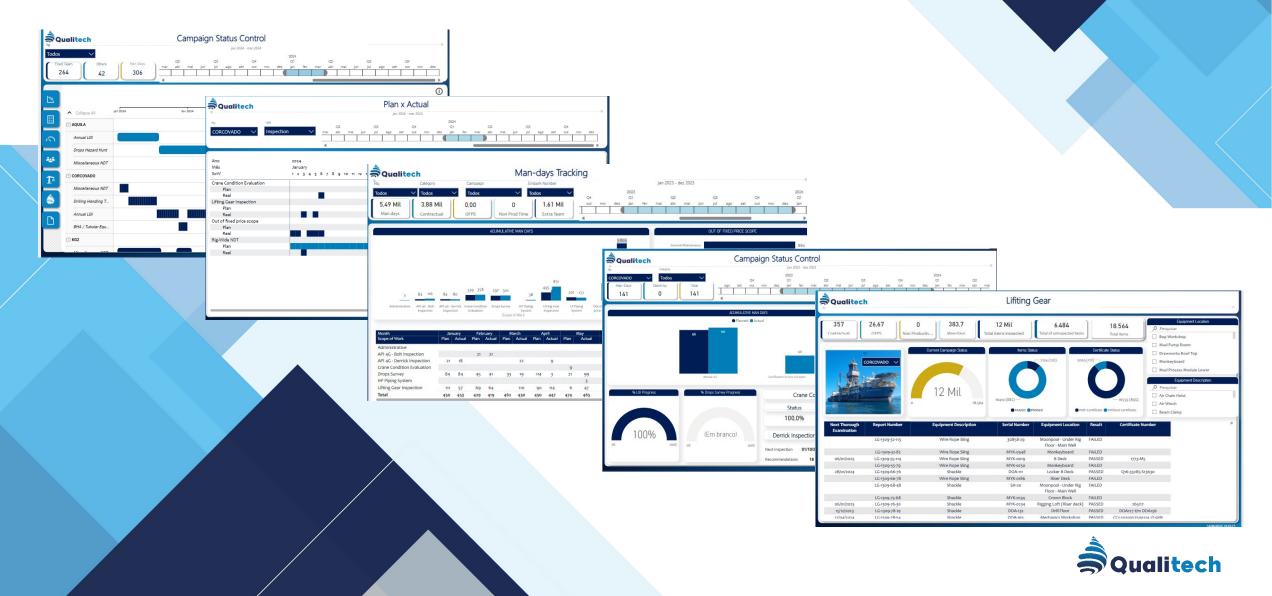

#### **PROJECT MANAGEMENT - BI**

#### Controls Project execution of campaigns, performance indicators and financial status